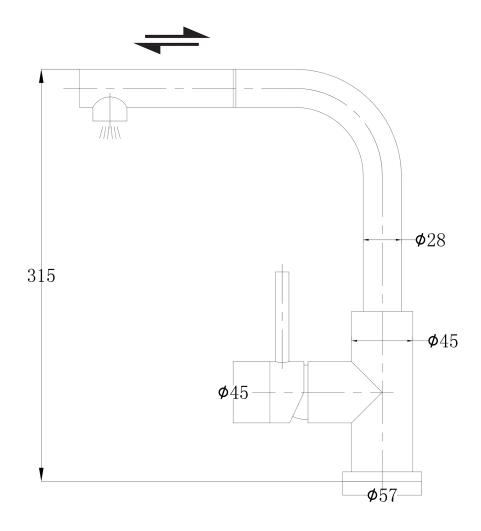

# Specification

- stainless steel
- swivel, pull-out spout
- spout reach: 21.5 cm
- water outflow height: 28 cm
- total mixer height: 31.5 cm
- 1-function hand shower