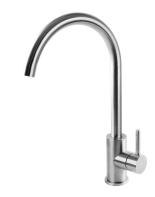

#### Finish: brushed steel (IN)

The OMNIRES ALBANY kitchen sink mixer features a minimalist, precise line softened by delicate curves. The satin finish gives the design a slightly industrial feel. The original design of the swivel spout is inspired by symmetrical arches. The OMNIRES ALBANY kitchen sink mixer is made of high quality INOX stainless steel. It is exceptionally resistant to damage and retains its appearance for many years. The mixer is equipped with the highest quality ceramic cartridge. Innovative technological solutions reduce water consumption by 50% while offering comfort and ease of use. The product does not contain lead.