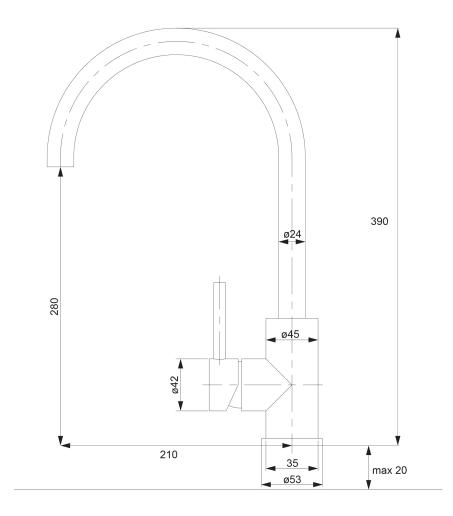

## Specification

- stainless steel
- swivel spout
- spout reach: 21 cm
- water outflow height: 28 cm
- total mixer height: 39 cm