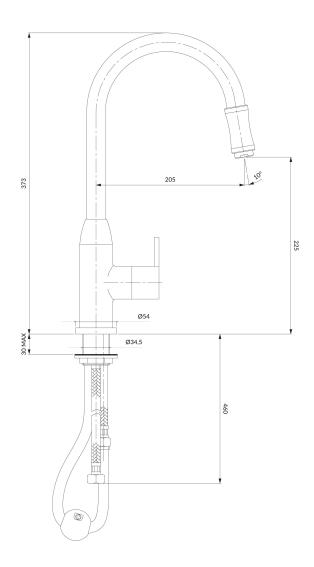

## Specification

- pull-out spout
- swivel spout
- spout reach: 20 cm
- water outflow height: 22 cm
- total mixer height: 37 cm
- 1-function hand shower