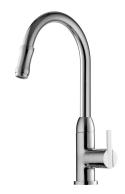

#### CLIP | kitchen mixer with pull-out spout

#### Finish: polished chrome (CR)

The OMNIRES CLIP kitchen sink mixer is distinguished by its ergonomic shape and original detailing. The mixer's refined form is in step with its functionality. The pull-out swivel spout with a sprayer increases the reach of the water stream and the mixer's ease of use. Made of high grade brass, the mixer is equipped with a superior quality ceramic cartridge. Innovative technological solutions reduce water consumption by 50% while offering comfort and ease of use.

Chrome is a versatile finishing in a silvery colour, with the perfectly even and lustrous surface.

Certificates: Polish Declaration of Performance (B marking), Polish Hygienic Certificate PZH