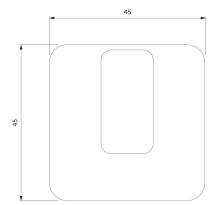

# Specification

- brass
- width: 5 cm, height: 5 cm, distance from the wall: 4 cm