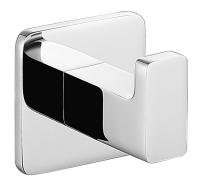

### NELSON | hook

#### Finish: polished chrome (CR)

NELSON accessories collection stands out thanks to its modern geometric form and a friendly and gentle line. The design is based on right angles, softened with a streamlined shape of gently rounded edges.

Chrome is a versatile finishing in a silvery colour, with the perfectly even and lustrous surface.