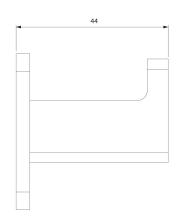

# Specification

- brass
- width: 5 cm, height: 5 cm, distance from the wall: 4 cm