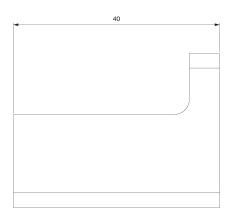

# Specification

- brass
- width: 2 cm
- height: 3 cm
- distance from the wall: 4 cm