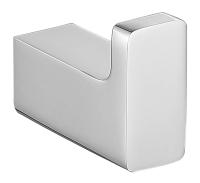

### NELSON | hook

#### Finish: polished chrome (CR)

NELSON accessories collection stands out thanks to its modern geometric form and a friendly and gentle line. The design is based on right angles, softened with a streamlined shape of gently rounded edges.

Chrome is a versatile finishing in a silvery colour, with the perfectly even and lustrous surface.