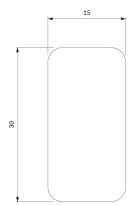

# Specification

- brass
- width: 2 cm
- height: 3 cm
- distance from the wall: 4 cm