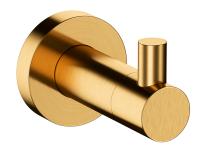

## MODERN PROJECT | hook

#### Finish: brushed gold (GLB)

MODERN PROJECT accessories collection has a solid clean form and minimalist design. The perfectly defined, circle-based shapes give the collection a timeless and modern look.

Brushed gold is a noble finishing in an elegant shade, with a contemporary, satin surface. The product is coated using the advanced PVD technology.