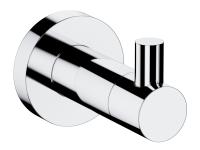

## MODERN PROJECT | hook

#### Finish: polished chrome (CR)

MODERN PROJECT accessories collection has a solid clean form and minimalist design. The perfectly defined, circle-based shapes give the collection a timeless and modern look.