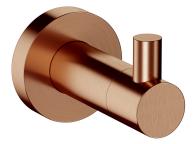

## MODERN PROJECT | hook

## Finish: brushed copper (CPB)

MODERN PROJECT accessories collection has a solid clean form and minimalist design. The perfectly defined, circle-based shapes give the collection a timeless and modern look.

Brushed copper is a sophisticated finish with a warm red-brown hue and a satin surface. The product is coated using advanced PVD technology.