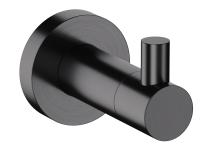

#### Finish: brushed anthracite (AT)

MODERN PROJECT accessories collection has a solid clean form and minimalist design. The perfectly defined, circle-based shapes give the collection a timeless and modern look.

Anthracite is a modern finishing in a deep metallic shade, with a satin, brushed surface. The product is coated using the advanced PVD technology.