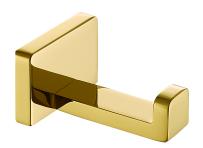

### DARLING | hook

#### Finish: polished gold (GL)

DARLING accessories collection delights with an impeccable design and its perfect workmanship. It owes its unique character to a precisely defined silhouette with a distinctive line softened by subtle curves.

Gold is a noble finishing in an elegant, light shade and a perfectly smooth and shiny surface.