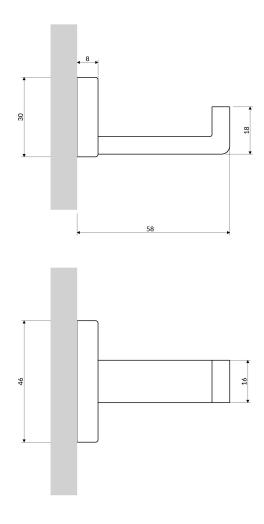

# Specification

- brass
- width: 5 cm, height: 3 cm, distance from the wall: 6 cm