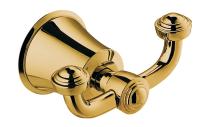

### ART LINE | double hook

#### Finish: polished gold (GL)

ART LINE accessories collection is characterized by slender contours, delicate lines and sophisticated details. It is distinguished by classic, stylized elements, kept in a romantic aesthetics.

Gold is a sophisticated finishing in an elegant, light shade and a perfectly smooth and shiny surface.