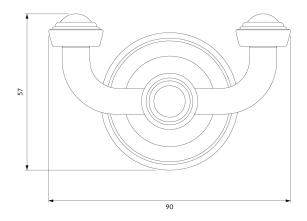

# Specification

- double, brass
- width: 9 cm, height: 6 cm, distance from the wall: 7 cm