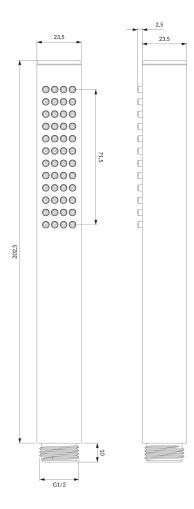

# MICRO S | hand shower

#### Finish: polished chrome (CR)

The OMNIRES MICRO collection has been designed for maximum user comfort. The hand shower's modern design adds elegance and lightness to the interior, while its slim shape and minimalist form make the collection a perfect fit for contemporary bathroom aesthetics.

## Technologies

The EASY CLEAN nozzles allow the user to easily remove any limescale build up by simply wiping their silicone surface.

The product is made of high quality A-grade brass.

## Flow characteristics

- water flow at 3 bar: 14 l/min
- working pressure 1-5 bar
- noise class: II

The product's coating, made using advanced galvanization technology, is durable and easy to clean.

- brass
- 1-function