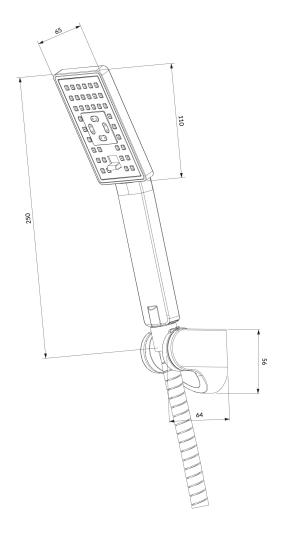

## Specification

- hand shower, 3-function, streams: rain, whip, mixed
- adjustable hand shower bracket
- stainless steel flexible shower hose, length: 150 cm