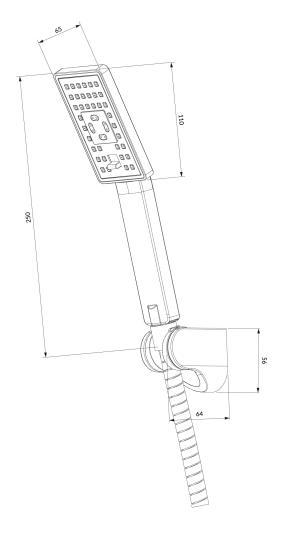

# JIMJIM | hand shower set

## Flow characteristics

• hot water supply: max. 90 °C

- hand shower (JIMJIM-RBL), 3-function, streams: rain, whip, mixed
- adjustable hand shower bracket (2060BL)
- PVC-coated flexible shower hose (028BL), length: 150 cm