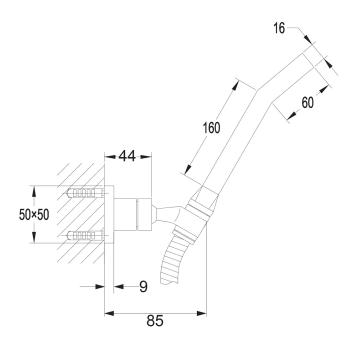

#### Finish: polished chrome (CR)

The OMNIRES IGUACU collection combines modern functionality with a striking, minimalist design. The slim, elongated hand shower with a rectangular profile draws attention with its geometric form, adding elegance and a contemporary character to the interior. The wall bracket provides a secure fit and allows the hand shower's angle to be adjusted during use.

## Specification

- brass hand shower, 1-function
- brass hand shower bracket, adjustable (8859-KCR)
- brass flexible shower hose, length: 150 cm