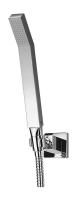

## IGUACU | hand shower set

#### Finish: polished chrome (CR)

The OMNIRES IGUACU collection combines modern functionality with a striking, minimalist design. The slim, elongated hand shower with a rectangular profile draws attention with its geometric form, adding elegance and a contemporary character to the interior. The wall bracket provides a secure fit and allows the hand shower's angle to be adjusted during use.