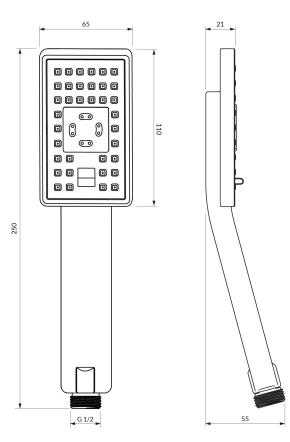

## JIMJIM | hand shower

#### Finish: matt black (BLM)

The OMNIRES JIMJIM collection stands out with its raw, industrial aesthetic, perfectly complementing contemporary bathroom designs. The hand shower offers three types of water stream – rain, whip, and mixed – allowing the product to be tailored to individual needs and preferences.

# Specification

• 3-function, streams: rain, whip, mixed