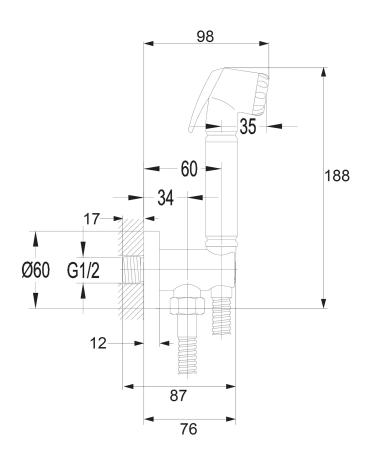

## Specification

- hand shower, 1-function, stop function
- brass shower elbow with a hand shower bracket (8873CR)
- brass flexible shower hose, length: 125 cm
- after using the product, always shut off the water supply using the mixer or the inside stop cock. Leaving the bidet hand shower pressurized can lead to leakage or damage to the product.