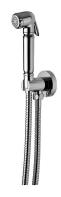

## BIDETTA | hand shower bidet set for concealed installation

#### Finish: polished chrome (CR)

The OMNIRES BIDETTA collection stands out with its elegant design, perfectly complementing modern bathroom interiors. The bidet hand shower's simple form allows it to be seamlessly integrated into any design concept. The STOP function provides convenient control over the water flow at any moment, ensuring greater precision and comfort during use. The brass wall bracket ensures a secure fit and optimizes space while highlighting the interior's modern style.

## Specification

- hand shower, 1-function, stop function
- brass shower elbow with a hand shower bracket (8873CR)
- brass flexible shower hose, length: 125 cm
- after using the product, always shut off the water supply using the mixer or the inside stop cock. Leaving the bidet hand shower pressurized can lead to leakage or damage to the product.