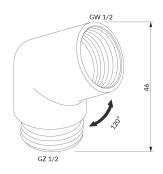

### ADAPTER | hand shower adapter

#### Finish: brushed graphite (GR)

Hand shower adapter is a practical component connecting the hand shower and the shower hose, which allows the water flow to be directed ergonomically. Thanks to the 60-degree angle, the water flows downwards rather than horizontally, increasing showering comfort. This practical solution can be applied to shower elbows and sliding bars without hand shower angle adjustment, deck-mounted bath mixers and multi-hole mixers for concealed installation.

## Specification

- 1/2" connection
- height: 4.6 cm