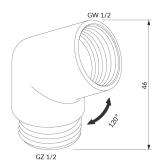

ow to be directed ergonomically. Thanks to the 60-degree angle, the water flows downwards rather than horizontally, increasing showering comfort. This practical solution can be applied to shower elbows and sliding bars without hand shower angle adjustment, deck-mounted bath mixers and multi-hole mixers for concealed installation.

Brushed gold is a noble finishing in an elegant shade, with a contemporary, satin surface. The product is coated using the advanced PVD technology.



### **Technologies**



The product is coated using the advanced PVD technology which guarantees the highest possible durability and facilitates cleaning.



The product is made of high quality A-grade brass.

#### Flow characteristics

working pressure 1-5 bar

# Specification

- 1/2" connection
- height: 4.6 cm