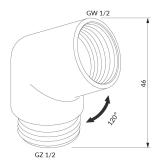

w to be directed ergonomically. Thanks to the 60-degree angle, the water flows downwards rather than horizontally, increasing showering comfort. This practical solution can be applied to shower elbows and sliding bars without hand shower angle adjustment, deck-mounted bath mixers and multi-hole mixers for concealed installation.

Gold is a noble finishing in an elegant, light shade and a perfectly smooth and shiny surface. The product is coated using the advanced PVD technology.



# **Technologies**



The product is coated using the advanced PVD technology which guarantees the highest possible durability and facilitates cleaning.



The product is made of high quality A-grade brass.

### Flow characteristics

working pressure 1-5 bar

# Specification

- 1/2" connection
- height: 4.6 cm