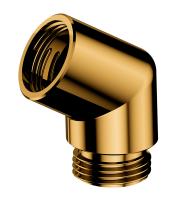

## ADAPTER | hand shower adapter

#### Finish: polished gold (GL)

Hand shower adapter is a practical component connecting the hand shower and the shower hose, which allows the water flow to be directed ergonomically. Thanks to the 60-degree angle, the water flows downwards rather than horizontally, increasing showering comfort. This practical solution can be applied to shower elbows and sliding bars without hand shower angle adjustment, deck-mounted bath mixers and multi-hole mixers for concealed installation.