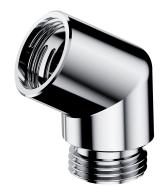

## ADAPTER | hand shower adapter

#### Finish: polished chrome (CR)

Hand shower adapter is a practical component connecting the hand shower and the shower hose, which allows the water flow to be directed ergonomically. Thanks to the 60-degree angle, the water flows downwards rather than horizontally, increasing showering comfort. This practical solution can be applied to shower elbows and sliding bars without hand shower angle adjustment, deck-mounted bath mixers and multi-hole mixers for concealed installation.

Chrome is a versatile finishing in a silvery colour, with the perfectly even and lustrous surface.