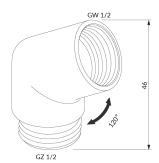

#### Finish: polished chrome (CR)

Hand shower adapter is a practical component connecting the hand shower and the shower hose, which allows the water flow to be directed ergonomically. Thanks to the 60-degree angle, the water flows downwards rather than horizontally, increasing showering comfort. This practical solution can be applied to shower elbows and sliding bars without hand shower angle adjustment, deck-mounted bath mixers and multi-hole mixers for concealed installation.

# Specification

- 1/2" connection
- height: 4.6 cm