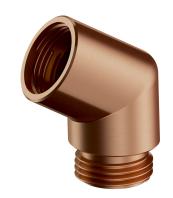

## ADAPTER | hand shower adapter

#### Finish: brushed copper (CPB)

Hand shower adapter is a practical component connecting the hand shower and the shower hose, which allows the water flow to be directed ergonomically. Thanks to the 60-degree angle, the water flows downwards rather than horizontally, increasing showering comfort. This practical solution can be applied to shower elbows and sliding bars without hand shower angle adjustment, deck-mounted bath mixers and multi-hole mixers for concealed installation.

Brushed copper is a sophisticated finish with a warm red-brown hue and a satin surface. The product is coated using advanced PVD technology.