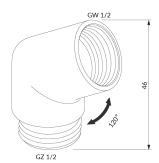

#### Finish: brushed copper (CPB)

Hand shower adapter is a practical component connecting the hand shower and the shower hose, which allows the water flow to be directed ergonomically. Thanks to the 60-degree angle, the water flows downwards rather than horizontally, increasing showering comfort. This practical solution can be applied to shower elbows and sliding bars without hand shower angle adjustment, deck-mounted bath mixers and multi-hole mixers for concealed installation.

# Specification

- 1/2" connection
- height: 4.6 cm