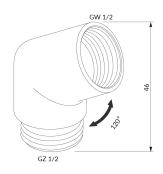

## ADAPTER | hand shower adapter

# Specification

- 1/2" connection
- height: 4.6 cm