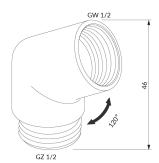

#### Finish: brushed brass (BSB)

Hand shower adapter is a practical component connecting the hand shower and the shower hose, which allows the water flow to be directed ergonomically. Thanks to the 60-degree angle, the water flows downwards rather than horizontally, increasing showering comfort. This practical solution can be applied to shower elbows and sliding bars without hand shower angle adjustment, deck-mounted bath mixers and multi-hole mixers for concealed installation.

# Specification

- 1/2" connection
- height: 4.6 cm