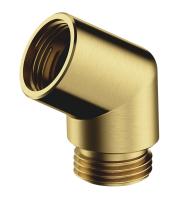

## ADAPTER | hand shower adapter

#### Finish: brushed brass (BSB)

Hand shower adapter is a practical component connecting the hand shower and the shower hose, which allows the water flow to be directed ergonomically. Thanks to the 60-degree angle, the water flows downwards rather than horizontally, increasing showering comfort. This practical solution can be applied to shower elbows and sliding bars without hand shower angle adjustment, deck-mounted bath mixers and multi-hole mixers for concealed installation.

Brushed brass is a sophisticated finish with a cool gold hue and satin brushed surface. The product is coated using the advanced PVD technology.