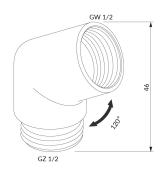

## ADAPTER | hand shower adapter

#### Finish: semi-matt black (BLH)

Hand shower adapter is a practical component connecting the hand shower and the shower hose, which allows the water flow to be directed ergonomically. Thanks to the 60-degree angle, the water flows downwards rather than horizontally, increasing showering comfort. This practical solution can be applied to shower elbows and sliding bars without hand shower angle adjustment, deck-mounted bath mixers and multi-hole mixers for concealed installation.

Black is an expressive, dark finishing, with a perfectly smooth, satin surface.



**OMNIRES** 

### Technologies



The product is made of high quality A-grade brass.

#### Flow characteristics

• working pressure 1-5 bar

# Specification

- 1/2" connection
- height: 4.6 cm