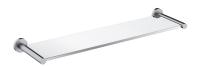

## MODERN PROJECT | glass shelf

## Finish: brushed nickel (NI)

MODERN PROJECT accessories collection has a solid clean form and minimalist design. The perfectly defined, circle-based shapes give the collection a timeless and modern look.

## Specification

- brass and tempered safety glass
- width: 55 cm, height: 4.2 cm, distance from the wall: 14.4 cm