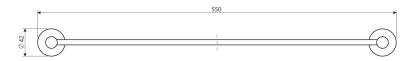

## Specification

- brass and tempered safety glass
- width: 55 cm, height: 4.2 cm, distance from the wall: 14.4 cm