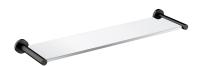

## MODERN PROJECT | glass shelf

#### Finish: brushed graphite (GR)

MODERN PROJECT accessories collection has a solid clean form and minimalist design. The perfectly defined, circle-based shapes give the collection a timeless and modern look.

# Specification

- brass and tempered safety glass
- width: 55 cm, height: 4.2 cm, distance from the wall: 14.4 cm