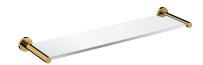

## MODERN PROJECT | glass shelf

#### Finish: polished gold (GL)

MODERN PROJECT accessories collection has a solid clean form and minimalist design. The perfectly defined, circle-based shapes give the collection a timeless and modern look.

# Specification

- brass and tempered safety glass
- width: 55 cm, height: 4.2 cm, distance from the wall: 14.4 cm