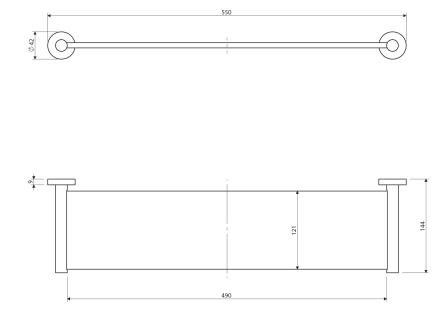

## Technologies

The product's coating, made using advanced galvanization technology, is durable and easy to clean.

The product is made of high quality A-grade brass.

- brass and tempered safety glass
- width: 55 cm, height: 4.2 cm, distance from the wall: 14.4 cm