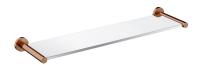

## MODERN PROJECT | glass shelf

#### Finish: brushed copper (CPB)

MODERN PROJECT accessories collection has a solid clean form and minimalist design. The perfectly defined, circle-based shapes give the collection a timeless and modern look.

# Specification

- brass and tempered safety glass
- width: 55 cm, height: 4.2 cm, distance from the wall: 14.4 cm