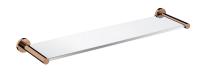

## MODERN PROJECT | glass shelf

## Finish: polished copper (CP)

MODERN PROJECT accessories collection has a solid clean form and minimalist design. The perfectly defined, circle-based shapes give the collection a timeless and modern look.

Copper is a sophisticated finish with a warm red-brown hue and a perfectly smooth, lustrous surface. The product is coated using advanced PVD technology.

**OMNIRES** 