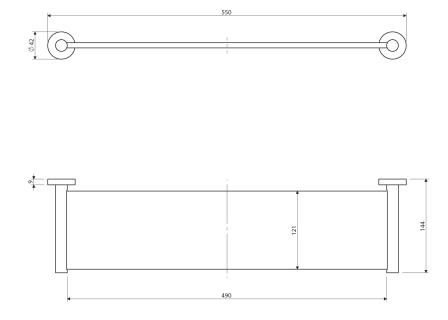

## Technologies

The product is coated using the advanced PVD technology which guarantees the highest possible durability and facilitates cleaning.

The product is made of high quality A-grade brass.

- brass and tempered safety glass
- width: 55 cm, height: 4.2 cm, distance from the wall: 14.4 cm