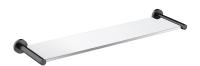

## MODERN PROJECT | glass shelf

#### Finish: brushed anthracite (AT)

MODERN PROJECT accessories collection has a solid clean form and minimalist design. The perfectly defined, circle-based shapes give the collection a timeless and modern look.

# Specification

- brass and tempered safety glass
- width: 55 cm, height: 4.2 cm, distance from the wall: 14.4 cm