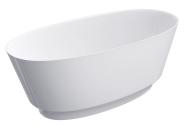

## NEO M+ | freestanding bath, 158 x 72 cm

## Finish: gloss white (BP)

The freestanding bath from the OMNIRES NEO M+ collection is a flawless fusion of minimalism with traditional, time-honoured details. The distinct undercut at the base, the curves and the subtly finished rims allude to neoclassical forms, adding a touch of timeless elegance to the collection. The contoured shape provides comfortable support for the back, while the wide bottom offers plenty of space to rest your legs. The bath features functional solutions such as a perfectly matching click-clack waste bath trap and a centrally located waste, which makes the bath ideal for shared moments of relaxation.

The gleaming surface of the bath, naturally reflecting the light, has a finish in classic white.

Design: Pawlak & Stawarski Studio Awards: Red Dot Design Award, German Design Award, Must Have