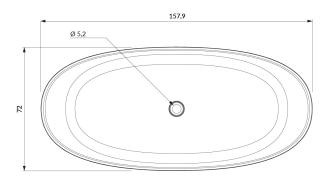

## Specification

- length: 158 cm
- width: 72 cm
- height: 59 cm
- double-ended bath
- no overflow
- click-clack bath waste included
- capacity: 340 l
- net weight: 101 kg
- gross weight: 130 kg