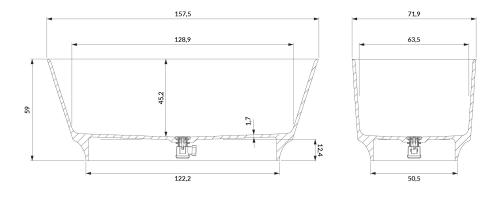

## Specification

- length: 158 cm
- width: 72 cm
- height: 59 cm
- double-ended bath
- no overflow
- click-clack bath waste included
- capacity: 340 l
- net weight: 101 kg
- gross weight: 130 kg