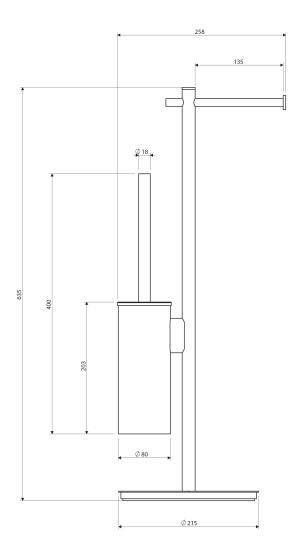

# **OMNIRES**

## MODERN PROJECT | free-standing toilet roll and brush holder

#### Finish: brushed gold (GLB)

MODERN PROJECT accessories collection has a solid clean form and minimalist design. The perfectly defined, circle-based shapes give the collection a timeless and modern look.

Brushed gold is a noble finishing in an elegant shade, with a contemporary, satin surface. The product is coated using the advanced PVD technology.



### **Technologies**



The product is coated using the advanced PVD technology which guarantees the highest possible durability and facilitates cleaning.

# Specification

- stainless steel
- width: 25.8 cm, height: 63.5 cm