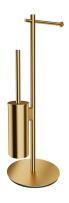

## MODERN PROJECT | free-standing toilet roll and brush holder

#### Finish: brushed gold (GLB)

MODERN PROJECT accessories collection has a solid clean form and minimalist design. The perfectly defined, circle-based shapes give the collection a timeless and modern look.

Brushed gold is a noble finishing in an elegant shade, with a contemporary, satin surface. The product is coated using the advanced PVD technology.