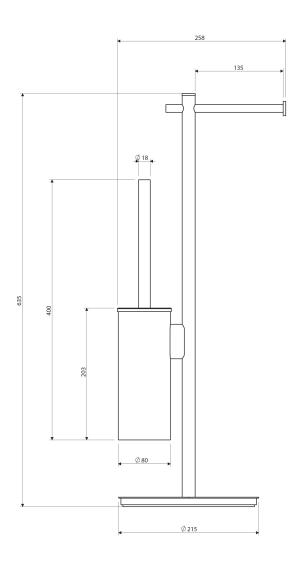

## **OMNIRES**

## MODERN PROJECT | free-standing toilet roll and brush holder

## Finish: polished gold (GL)

MODERN PROJECT accessories collection has a solid clean form and minimalist design. The perfectly defined, circle-based shapes give the collection a timeless and modern look.

Gold is a noble finishing in an elegant, light shade and a perfectly smooth and shiny surface. The product is coated using the advanced PVD technology.





The product is coated using the advanced PVD technology which guarantees the highest possible durability and facilitates cleaning.

- stainless steel
- width: 25.8 cm, height: 63.5 cm