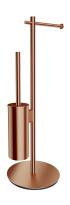

## MODERN PROJECT | free-standing toilet roll and brush holder

#### Finish: brushed copper (CPB)

MODERN PROJECT accessories collection has a solid clean form and minimalist design. The perfectly defined, circle-based shapes give the collection a timeless and modern look.

Brushed copper is a sophisticated finish with a warm red-brown hue and a satin surface. The product is coated using advanced PVD technology.