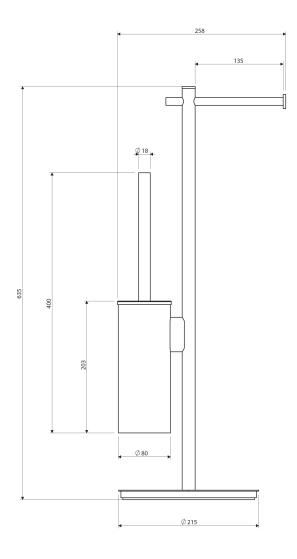

# **OMNIRES**

## MODERN PROJECT | free-standing toilet roll and brush holder

#### Finish: brushed copper (CPB)

MODERN PROJECT accessories collection has a solid clean form and minimalist design. The perfectly defined, circle-based shapes give the collection a timeless and modern look.

Brushed copper is a sophisticated finish with a warm red-brown hue and a satin surface. The product is coated using advanced PVD technology.



### **Technologies**



The product is coated using the advanced PVD technology which guarantees the highest possible durability and facilitates cleaning.

# Specification

- stainless steel
- width: 25.8 cm, height: 63.5 cm