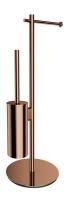

## MODERN PROJECT | free-standing toilet roll and brush holder

#### Finish: polished copper (CP)

MODERN PROJECT accessories collection has a solid clean form and minimalist design. The perfectly defined, circle-based shapes give the collection a timeless and modern look.

Copper is a sophisticated finish with a warm red-brown hue and a perfectly smooth, lustrous surface. The product is coated using advanced PVD technology.