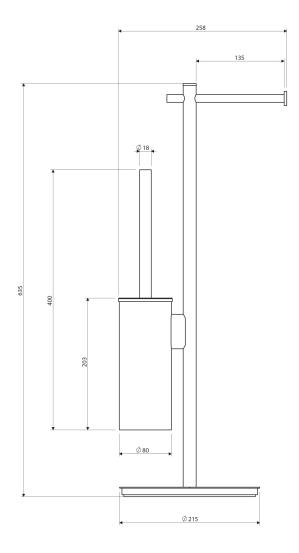

# **OMNIRES**

## MODERN PROJECT | free-standing toilet roll and brush holder

#### Finish: brushed brass (BSB)

MODERN PROJECT accessories collection has a solid clean form and minimalist design. The perfectly defined, circle-based shapes give the collection a timeless and modern look.

Brushed brass is a sophisticated finish with a cool gold hue and satin brushed surface. The product is coated using the advanced PVD technology.



### **Technologies**



The product is coated using the advanced PVD technology which guarantees the highest possible durability and facilitates cleaning.

# Specification

- stainless steel
- width: 25.8 cm, height: 63.5 cm