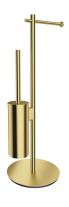

## MODERN PROJECT | free-standing toilet roll and brush holder

#### Finish: brushed brass (BSB)

MODERN PROJECT accessories collection has a solid clean form and minimalist design. The perfectly defined, circle-based shapes give the collection a timeless and modern look.

Brushed brass is a sophisticated finish with a cool gold hue and satin brushed surface. The product is coated using the advanced PVD technology.