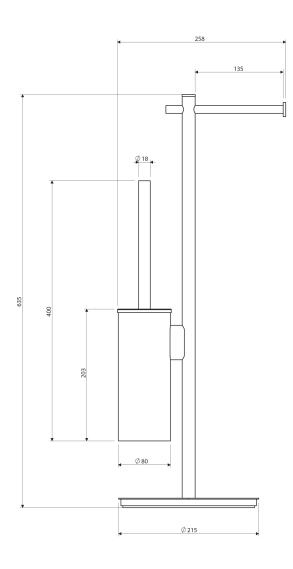

## **Technologies**

The product is coated using the advanced PVD technology which guarantees the highest possible durability and facilitates cleaning.

- stainless steel
- width: 25.8 cm, height: 63.5 cm