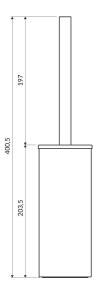

# Specification

- free-standing
- stainless steel
- width: 8.3 cm, height: 40 cm