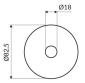

# Specification

- free-standing
- stainless steel
- width: 8.3 cm, height: 40 cm