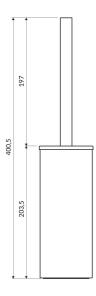

# Specification

- free-standing
- stainless steel
- width: 8.3 cm, height: 40 cm