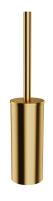

## MODERN PROJECT | free-standing toilet brush

#### Finish: brushed gold (GLB)

MODERN PROJECT accessories collection has a solid clean form and minimalist design. The perfectly defined, circle-based shapes give the collection a timeless and modern look.

Brushed gold is a noble finishing in an elegant shade, with a contemporary, satin surface. The product is coated using the advanced PVD technology.