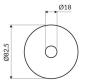

## Specification

- free-standing
- stainless steel
- width: 8.3 cm, height: 40 cm