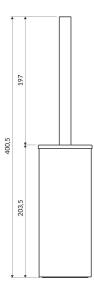

## Specification

- free-standing
- stainless steel
- width: 8.3 cm, height: 40 cm