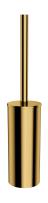

## MODERN PROJECT | free-standing toilet brush

## Finish: polished gold (GL)

MODERN PROJECT accessories collection has a solid clean form and minimalist design. The perfectly defined, circle-based shapes give the collection a timeless and modern look.

Gold is a noble finishing in an elegant, light shade and a perfectly smooth and shiny surface. The product is coated using the advanced PVD technology.