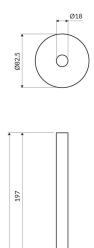

## Technologies

The product is coated using the advanced PVD technology which guarantees the highest possible durability and facilitates cleaning.

- free-standing
- stainless steel
- width: 8.3 cm, height: 40 cm