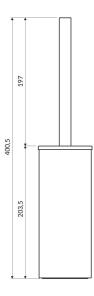

## Specification

- free-standing
- stainless steel
- width: 8.3 cm, height: 40 cm