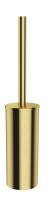

## MODERN PROJECT | free-standing toilet brush

#### Finish: brushed brass (BSB)

MODERN PROJECT accessories collection has a solid clean form and minimalist design. The perfectly defined, circle-based shapes give the collection a timeless and modern look.

Brushed brass is a sophisticated finish with a cool gold hue and satin brushed surface. The product is coated using the advanced PVD technology.