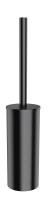

## MODERN PROJECT | free-standing toilet brush

#### Finish: brushed anthracite (AT)

MODERN PROJECT accessories collection has a solid clean form and minimalist design. The perfectly defined, circle-based shapes give the collection a timeless and modern look.

## Specification

- free-standing
- stainless steel
- width: 8.3 cm, height: 40 cm