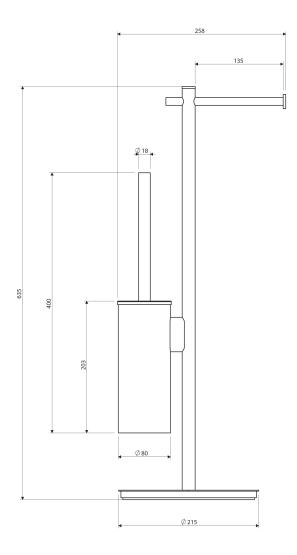

## MODERN PROJECT | stand for paper and toilet brush

## Finish: brushed nickel (NI)

MODERN PROJECT accessories collection has a solid clean form and minimalist design. The perfectly defined, circle-based shapes give the collection a timeless and modern look.

Nickel is an industrial finishing in a silvery colour, with a satin, brushed surface. The product is coated using the advanced PVD technology.



## **Technologies**



The product is coated using the advanced PVD technology which guarantees the highest possible durability and facilitates cleaning.

## Specification

- stainless steel
- width: 25.8 cm, height: 63.5 cm