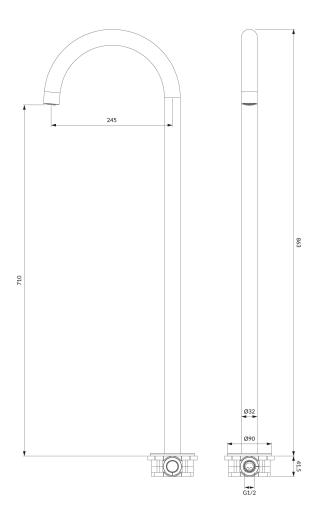

## Specification

- brass
- spout reach: 24.5 cm
- water outflow height: 71 cm
- total spout height: 86.3 cm