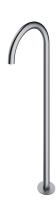

#### Y | floor-standing bath spout

#### Finish: brushed nickel (NI)

The OMNIRES Y collection thrills with its simple line and an impeccable form which expresses the passion in pursuit for the ideal. The design has been inspired by and based on the shape of a circle. Its timeless and perfectly refined design, created in the spirit of minimalism, offers the maximum of interior design options.

Nickel is an industrial finishing in a silvery colour, with a satin, brushed surface. The product is coated using the advanced PVD technology.

Design: Janusz Langner, OMNIRES Studio

Certificates: Polish Declaration of Performance (B marking)