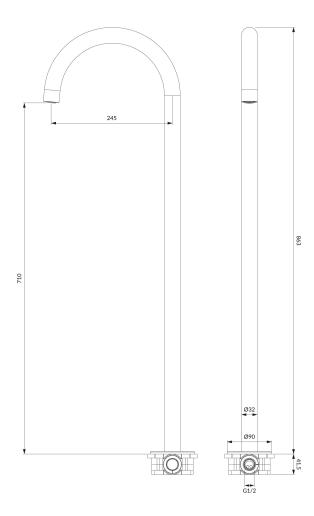

# Specification

- brass
- spout reach: 24.5 cm
- water outflow height: 71 cm
- total spout height: 86.3 cm